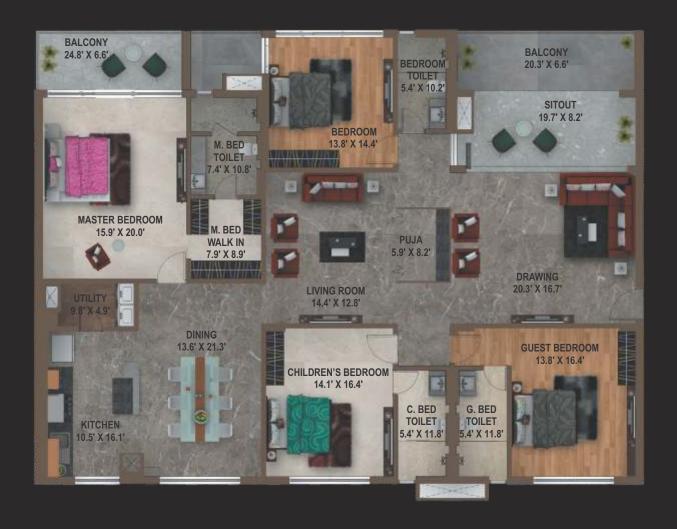

### Podium & OSR

Jogging Track | Car Free Zone | Hardscapped Pathway | Themed Landscape

BLOCK - 3 4 BHK, 3500 SQ.FT.

BLOCK - 5 4 BHK, 4082 SQ.FT.

### BLOCK - 2 3 BHK, 3537 SQ.FT.

### ETNA - 605 & 705

BLOCK - 5 4 BHK, 4897 SQ.FT.

### BLOCK - 3 4 BHK, 4330 SQ.FT.

## OLYMPUS - 001 & 101

BLOCK - 1 4 BHK, 4127 SQ.FT.

## OLYMPUS - 004 & 104

BLOCK - 4 4 BHK, 4127 SQ.FT.

## OLYMPUS - 103

BLOCK - 3 4 BHK, 4127 SQ.FT.

## OLYMPUS - 401 & 601

BLOCK - 1 4 BHK, 4725 SQ.FT.

## OLYMPUS - 403

BLOCK - 3 4 BHK, 5190 SQ.FT.

## OLYMPUS - 404

BLOCK - 4 4 BHK, 4725 SQ.FT.