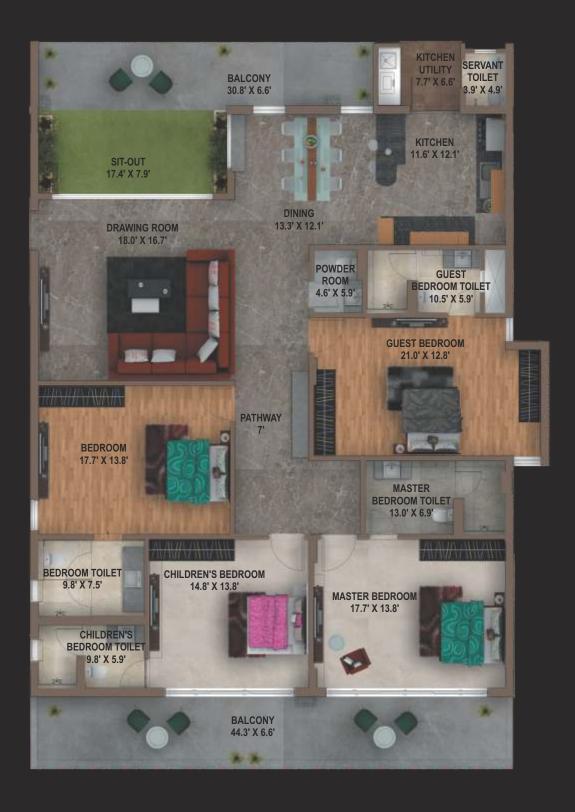

### Podium & OSR

Jogging Track | Car Free Zone | Hardscapped Pathway | Themed Landscape

BLOCK - 3 4 BHK, 3500 SQ.FT.

BLOCK - 5 4 BHK, 4082 SQ.FT.

### BLOCK - 2 3 BHK, 3537 SQ.FT.

### ETNA - 605 & 705

BLOCK - 5 4 BHK, 4897 SQ.FT.

### BLOCK - 3 4 BHK, 4330 SQ.FT.