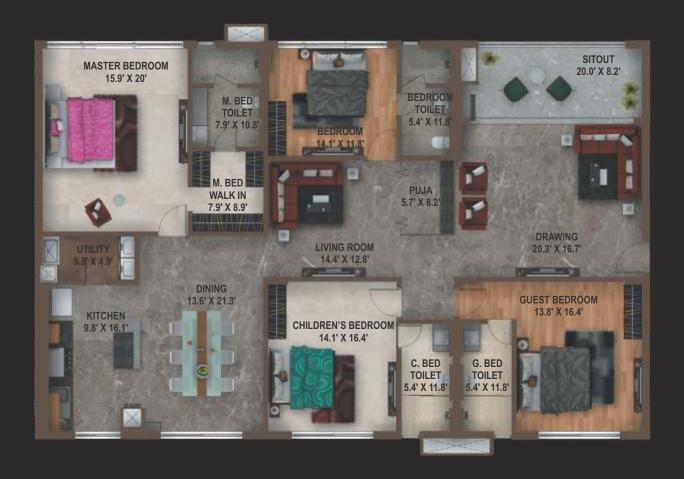

## OLYMPUS - 001 & 101

BLOCK - 1 4 BHK, 4127 SQ.FT.

## OLYMPUS - 004 & 104

BLOCK - 4 4 BHK, 4127 SQ.FT.

## OLYMPUS - 103

BLOCK - 3 4 BHK, 4127 SQ.FT.

## OLYMPUS - 401 & 601

BLOCK - 1 4 BHK, 4725 SQ.FT.

## OLYMPUS - 403

BLOCK - 3 4 BHK, 5190 SQ.FT.

## OLYMPUS - 404

BLOCK - 4 4 BHK, 4725 SQ.FT.