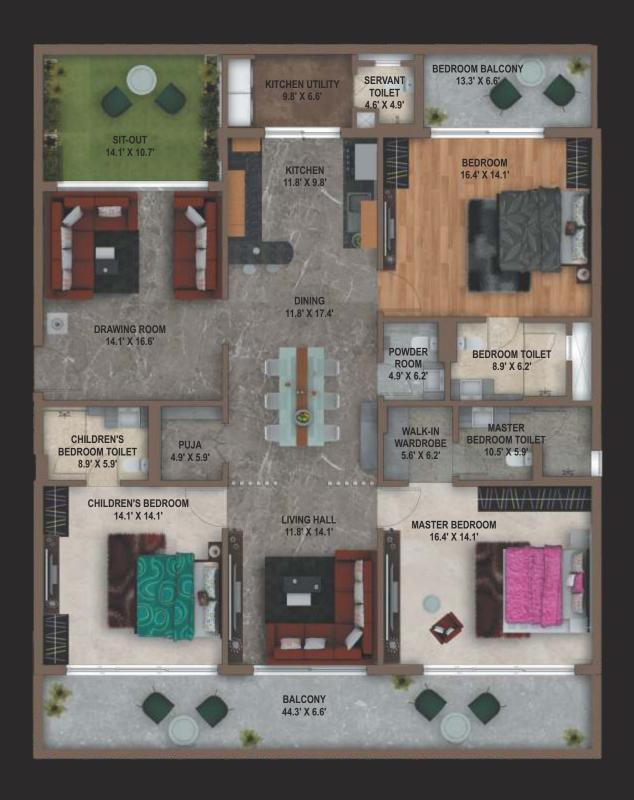

### BLOCK - 2 3 BHK, 3537 SQ.FT.

### ETNA - 605 & 705

BLOCK - 5 4 BHK, 4897 SQ.FT.

### BLOCK - 3 4 BHK, 4330 SQ.FT.