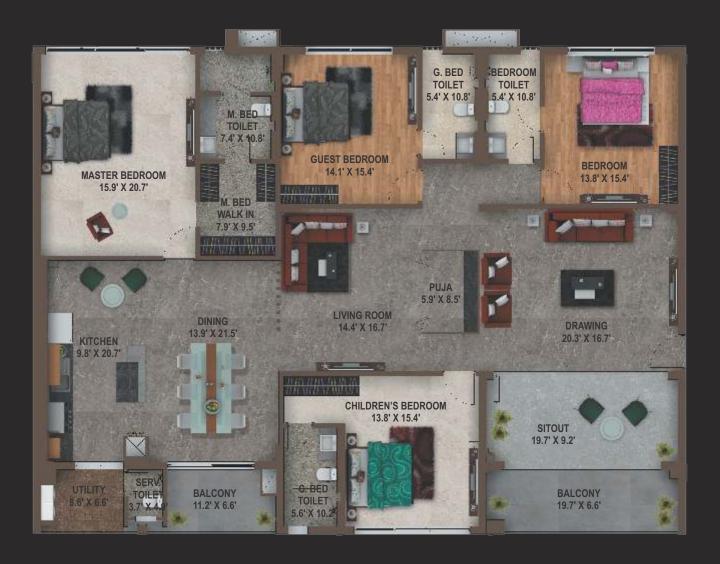

### BLOCK - 3 4 BHK, 4330 SQ.FT.

## OLYMPUS - 403

BLOCK - 3 4 BHK, 5190 SQ.FT.