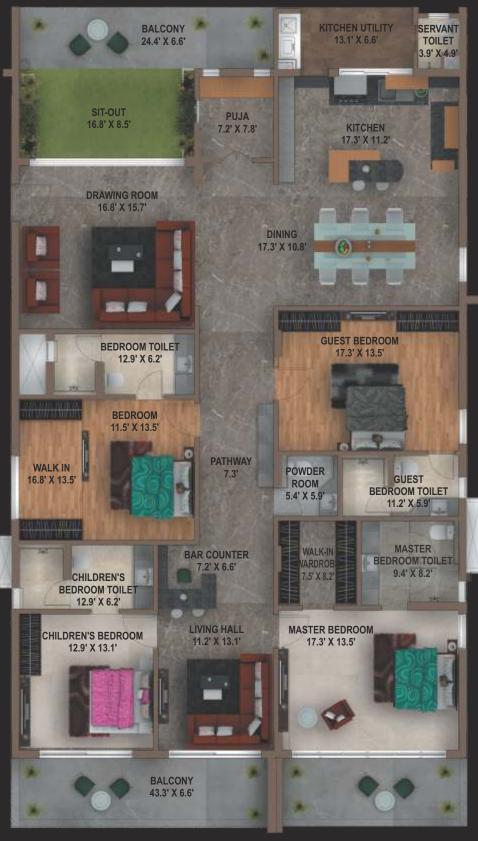

## OLYMPUS - 001 & 101

BLOCK - 1 4 BHK, 4127 SQ.FT.

## OLYMPUS - 004 & 104

BLOCK - 4 4 BHK, 4127 SQ.FT.

## OLYMPUS - 103

BLOCK - 3 4 BHK, 4127 SQ.FT.

## OLYMPUS - 401 & 601

BLOCK - 1 4 BHK, 4725 SQ.FT.

## OLYMPUS - 403

BLOCK - 3 4 BHK, 5190 SQ.FT.

## OLYMPUS - 404

BLOCK - 4 4 BHK, 4725 SQ.FT.