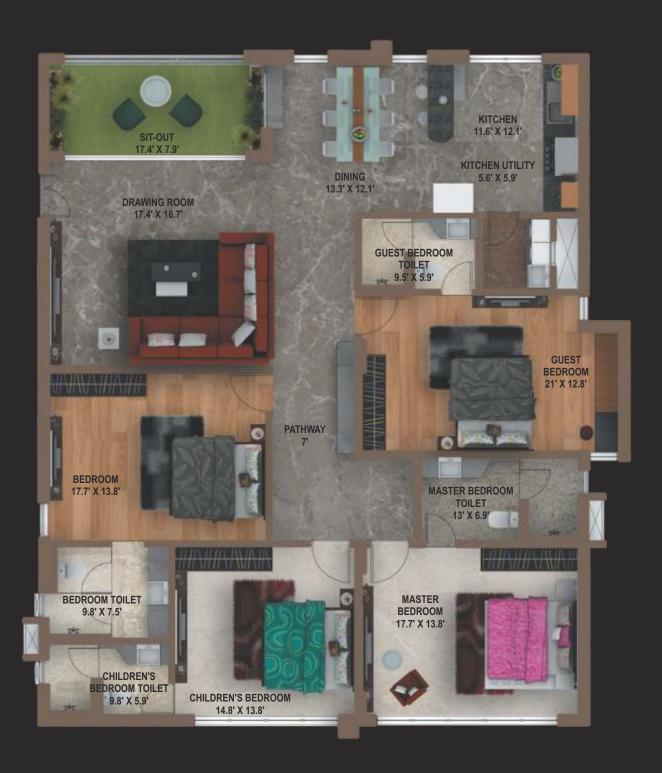

ban landscape on its horizon.



# High on amenities

### ETNA BLOCK

### Terrace

Coffee Lounge | Indoor Seating | Outdoor Seating | Washroom | Party Lounge | Swimming Pool | Deck | Changing Rooms | Gymnasium | Open Meditation Area | Washroom | Multi-purpose Area

### Podium & OSR

Themed Lawn With Seating Area | Half Basket Ball Court | Toddlers Play Area | Themed Entrance Landscape | Jogging Track | Car Free Zone | Hardscapped Pathway | Gazebo Space

### OLYMPUS BLOCK

#### Terrace

Coffee Lounge | Indoor Seating | Outdoor Seating | Washroom | Swimming Pool | Deck | Changing Rooms | Gymnasium | Open Meditation Area / Multi-purpose Play Court | Washroom | Party Lounge

### Podium & OSR

Jogging Track | Car Free Zone | Hardscapped Pathway | Themed Landscape

BLOCK - 3 4 BHK, 3500 SQ.FT.







BLOCK - 5 4 BHK, 4082 SQ.FT.







### BLOCK - 2 3 BHK, 3537 SQ.FT.







### ETNA - 605 & 705

BLOCK - 5 4 BHK, 4897 SQ.FT.







### BLOCK - 3 4 BHK, 4330 SQ.FT.







## OLYMPUS - 001 & 101

BLOCK - 1 4 BHK, 4127 SQ.FT.







## OLYMPUS - 004 & 104

BLOCK - 4 4 BHK, 4127 SQ.FT.







## OLYMPUS - 103

BLOCK - 3 4 BHK, 4127 SQ.FT.







## OLYMPUS - 401 & 601

BLOCK - 1 4 BHK, 4725 SQ.FT.







## OLYMPUS - 403

BLOCK - 3 4 BHK, 5190 SQ.FT.







## OLYMPUS - 404

BLOCK - 4 4 BHK, 4725 SQ.FT.







# Specifications

### STRUCTURE:

PEB Steel framed structure with Earthquake resistance.

#### **INTERNAL AND EXTERNAL WALLS:**

Walls - Lightweight block Masonry

#### TERRACE ROOF:

Terrace slab is insulated and waterproofed.

### FLOORING:

Living areas: Imported Marble

Bed