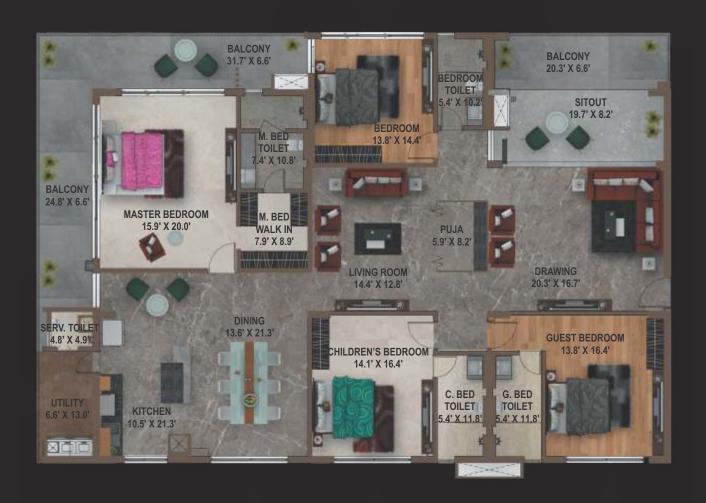

### ETNA - 605 & 705

BLOCK - 5 4 BHK, 4897 SQ.FT.

## OLYMPUS - 401 & 601

BLOCK - 1 4 BHK, 4725 SQ.FT.