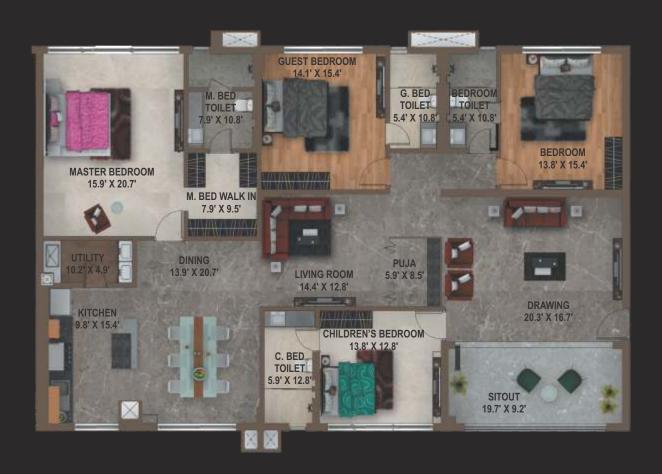

## OLYMPUS - 001 & 101

BLOCK - 1 4 BHK, 4127 SQ.FT.

## OLYMPUS - 004 & 104

BLOCK - 4 4 BHK, 4127 SQ.FT.

## OLYMPUS - 103

BLOCK - 3 4 BHK, 4127 SQ.FT.

## OLYMPUS - 401 & 601

BLOCK - 1 4 BHK, 4725 SQ.FT.

## OLYMPUS - 403

BLOCK - 3 4 BHK, 5190 SQ.FT.

## OLYMPUS - 404

BLOCK - 4 4 BHK, 4725 SQ.FT.