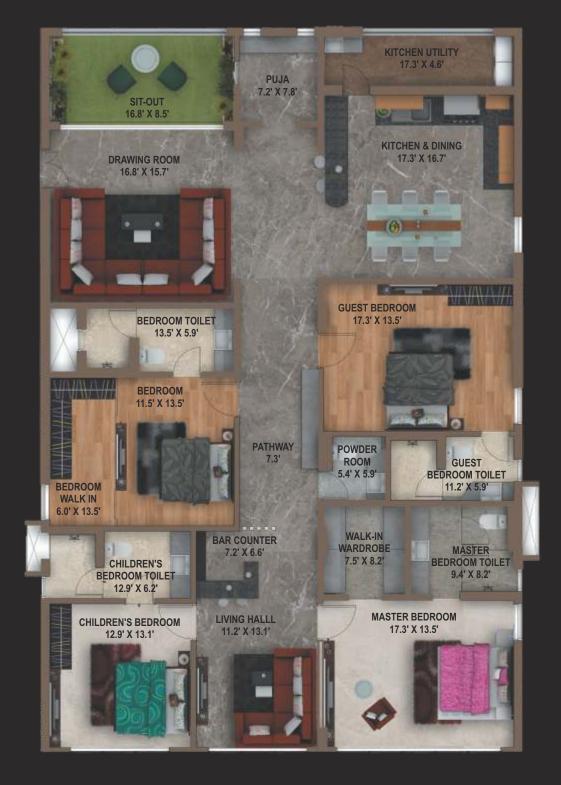

igh on amenities

### ETNA BLOCK

### Terrace

Coffee Lounge | Indoor Seating | Outdoor Seating | Washroom | Party Lounge | Swimming Pool | Deck | Changing Rooms | Gymnasium | Open Meditation Area | Washroom | Multi-purpose Area

### Podium & OSR

Themed Lawn With Seating Area | Half Basket Ball Court | Toddlers Play Area | Themed Entrance Landscape | Jogging Track | Car Free Zone | Hardscapped Pathway | Gazebo Space

### OLYMPUS BLOCK

#### Terrace

Coffee Lounge | Indoor Seating | Outdoor Seating | Washroom | Swimming Pool | Deck | Changing Rooms | Gymnasium | Open Meditation Area / Multi-purpose Play Court | Washroom | Party Lounge

### Podium & OSR

Jogging Track | Car Free Zone | Hardscapped Pathway | Themed Landscape

BLOCK - 3 4 BHK, 3500 SQ.FT.







BLOCK - 5 4 BHK, 4082 SQ.FT.







### BLOCK - 2 3 BHK, 3537 SQ.FT.







### ETNA - 605 & 705

BLOCK - 5 4 BHK, 4897 SQ.FT.







### BLOCK - 3 4 BHK, 4330 SQ.FT.







## OLYMPUS - 001 & 101

BLOCK - 1 4 BHK, 4127 SQ.FT.







## OLYMPUS - 004 & 104

BLOCK - 4 4 BHK, 4127 SQ.FT.







## OLYMPUS - 103

BLOCK - 3 4 BHK, 4127 SQ.FT.







## OLYMPUS - 401 & 601

BLOCK - 1 4 BHK, 4725 SQ.FT.







## OLYMPUS - 403

BLOCK - 3 4 BHK, 5190 SQ.FT.







## OLYMPUS - 404

BLOCK - 4 4 BHK, 4725 SQ.FT.







# Specifications

### STRUCTURE:

PEB Steel framed structure with Earthquake resistance.

#### **INTERNAL AND EXTERNAL WALLS:**

Walls - Lightweight block Masonry

#### TERRACE ROOF:

Terrace slab is insulated and waterproofed.

### FLOORING:

Living areas: Imported Marble

Bedrooms: Engineered wood/ Imported Mar