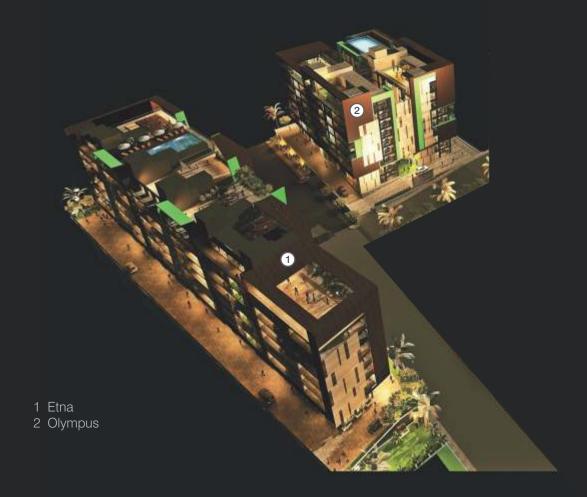

# High on design

The design of Halcyon emerges from a powerful, well-orchestrated architecture. Every detail inspires you to the core. The holistically planned design makes room for every single feature such as space, balance, light, elevation, look and feel to lend more aestheticism to the project. Halcyon has three designer apartment blocks Etna and Olympus.

It is our way of pampering you with irresistible choices.

Etna : G+7 Floors

Olympus: G+7 Floors

Fuji : Launching soon

Fuji Launching soon

Halcyon makes its extravagant stance at the most sought-after address, Jubilee Hills. It is designed to offer unparalleled, unhindered and breathtaking views of the serene surroundings and urban landscape on its horizon.

### ETNA BLOCK

### OLYMPUS BLOCK