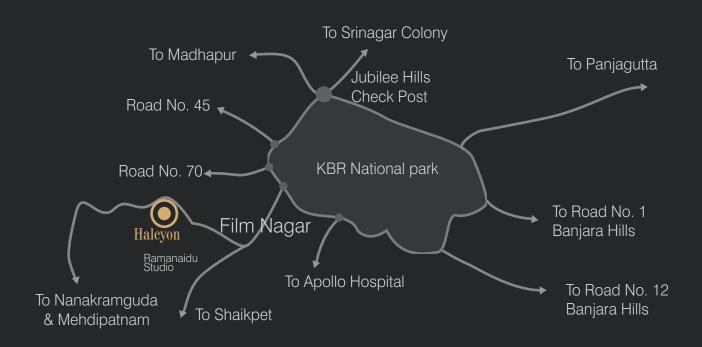

### Location

Located at the crest of Jubilee Hills. Enjoy spectacular 360-degree views of the city line and move in with the crème de la crème of the society.

# Nestled Atop the Hill At a Convenient Setting.

Site Address: Phoenix Residences Pvt Ltd. 403(P), T.S.No.1, Block -F, ward 9, Road no.78, Jubilee Hills, Hyderabad-500033

Corporate address: Phoenix house, Plot no 1335, Road no. 45, Jubilee Hills, Hyderabad-500033 Call: +91 80813 33555 | e-mail: sales@halcyonphoenix.com | www.halcyonphoenix.com