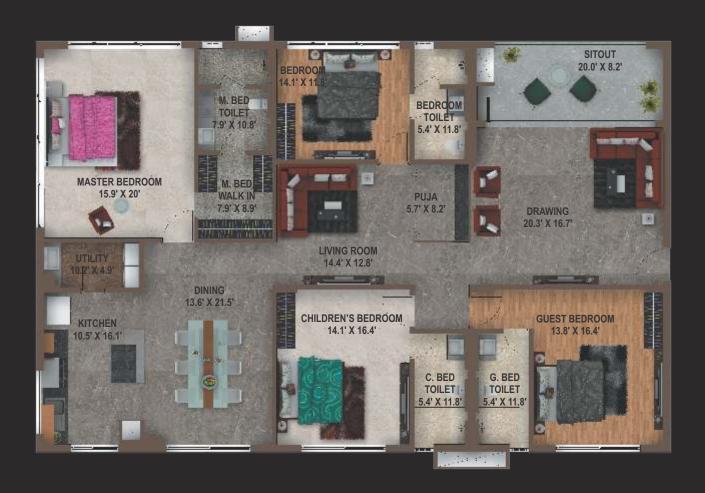

## OLYMPUS - 001 & 101

BLOCK - 1 4 BHK, 4127 SQ.FT.

## OLYMPUS - 004 & 104

BLOCK - 4 4 BHK, 4127 SQ.FT.

## OLYMPUS - 103

BLOCK - 3 4 BHK, 4127 SQ.FT.

## OLYMPUS - 401 & 601

BLOCK - 1 4 BHK, 4725 SQ.FT.

## OLYMPUS - 403

BLOCK - 3 4 BHK, 5190 SQ.FT.

## OLYMPUS - 404

BLOCK - 4 4 BHK, 4725 SQ.FT.